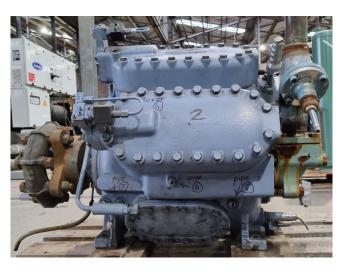

### Grasso RC 86H

#### **Used Grasso RC 86H**

Used Grasso RC 86H reciprocating compressor on Freon with a sight glass. The compressor has a displacement of 270 m<sup>3</sup>/h at 1500 RPM. \*Why choose for HOSBV? Were not only the largest used refrigeration specialist in Europe, but also, we deliver all equipment including an extensive test, warranty and industrial cleaning. \*Optional we can also perform a new paint job and arrange the logistics.