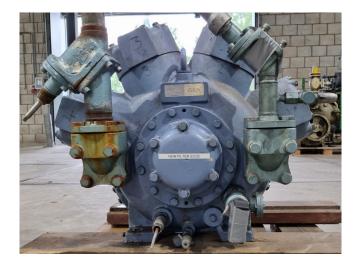

### Grasso RC 86H

### **Specifications**

| Marque            | Grasso          |
|-------------------|-----------------|
| Le type           | RC 86H          |
| Réfrigérant       | Freon           |
| kW at +10ºC/+40ºC | 311,6           |
| kW at 0ºC/+40ºC   | 213,0           |
| kW at -5ºC/+40ºC  | 172,8           |
| kW at -10ºC/+40ºC | 138,0           |
| kW at -20ºC/+40ºC | 82,8            |
| kW at -30ºC/+40ºC | 44,0            |
| Voyant            | ✓               |
| m3 / h            | 270             |
| Remarques         | Y.o.b. 2009     |
| Weight            | 400 kg          |
| Tailles           | 1000x800x700 mm |
|                   | (LxWxH)         |
| Stock             | 1               |
|                   |                 |

#### **Used Grasso RC 86H**

Used Grasso RC 86H reciprocating compressor on Freon with a sight glass. The compressor has a displacement of 270 m<sup>3</sup>/h at 1500 RPM. \*Why choose for HOSBV? Were not only the largest used refrigeration specialist in Europe, but also, we deliver all equipment including an extensive test, warranty and industrial cleaning. \*Optional we can also perform a new paint job and arrange the logistics.