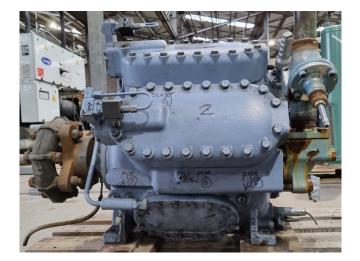

### Grasso RC 86H

#### **Used Grasso RC 86H**

Used Grasso RC 86H reciprocating compressor on Freon with a sight glass. The compressor has a displacement of 270 m<sup>3</sup>/h at 1500 RPM. \*Why choose for HOSBV? Were not only the largest used refrigeration specialist in Europe, but also, we deliver all equipment including an extensive test, warranty and industrial cleaning. \*Optional we can also perform a new paint job and arrange the logistics.