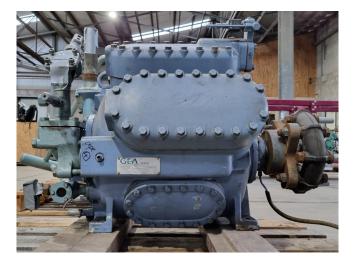

### Grasso RC 86H

#### **Used Grasso RC 86H**

Used Grasso RC 86H reciprocating compressor on Freon with a sight glass. The compressor has a displacement of 270 m<sup>3</sup>/h at 1500 RPM. \*Why choose for HOSBV? Were not only the largest used refrigeration specialist in Europe, but also, we deliver all equipment including an extensive test, warranty and industrial cleaning. \*Optional we can also perform a new paint job and arrange the logistics.