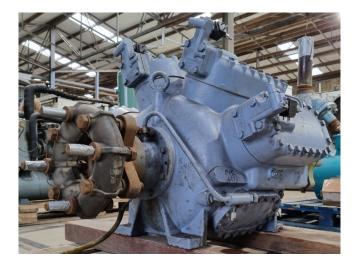

### Grasso RC 86H

### **Specifications**

| Marque            | Grasso          |
|-------------------|-----------------|
| Le type           | RC 86H          |
| Réfrigérant       | Freon           |
| kW at +10ºC/+40ºC | 311,6           |
| kW at 0ºC/+40ºC   | 213,0           |
| kW at -5ºC/+40ºC  | 172,8           |
| kW at -10ºC/+40ºC | 138,0           |
| kW at -20ºC/+40ºC | 82,8            |
| kW at -30ºC/+40ºC | 44,0            |
| Voyant            | ✓               |
| m3 / h            | 270             |
| Remarques         | Y.o.b. 2009     |
| Weight            | 400 kg          |
| Tailles           | 1000x800x700 mm |
|                   | (LxWxH)         |
| Stock             | 1               |
|                   |                 |

#### **Used Grasso RC 86H**

Used Grasso RC 86H reciprocating compressor on Freon with a sight glass. The compressor has a displacement of 270 m<sup>3</sup>/h at 1500 RPM. \*Why choose for HOSBV? Were not only the largest used refrigeration specialist in Europe, but also, we deliver all equipment including an extensive test, warranty and industrial cleaning. \*Optional we can also perform a new paint job and arrange the logistics.