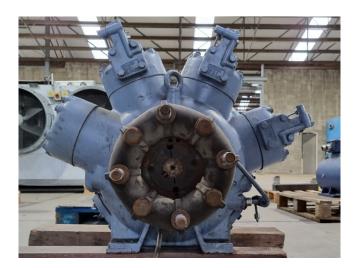

### Grasso RC 86H

### **Specifications**

| Marque            | Grasso          |
|-------------------|-----------------|
| Le type           | RC 86H          |
| Réfrigérant       | Freon           |
| kW at +10ºC/+40ºC | 311,6           |
| kW at 0ºC/+40ºC   | 213,0           |
| kW at -5ºC/+40ºC  | 172,8           |
| kW at -10ºC/+40ºC | 138,0           |
| kW at -20ºC/+40ºC | 82,8            |
| kW at -30ºC/+40ºC | 44,0            |
| Voyant            | ✓               |
| m3 / h            | 270             |
| Remarques         | Y.o.b. 2009     |
| Weight            | 400 kg          |
| Tailles           | 1000x800x700 mm |
|                   | (LxWxH)         |
| Stock             | 1               |
|                   |                 |

#### **Used Grasso RC 86H**

Used Grasso RC 86H reciprocating compressor on Freon with a sight glass. The compressor has a displacement of 270 m<sup>3</sup>/h at 1500 RPM. \*Why choose for HOSBV? Were not only the largest used refrigeration specialist in Europe, but also, we deliver all equipment including an extensive test, warranty and industrial cleaning. \*Optional we can also perform a new paint job and arrange the logistics.