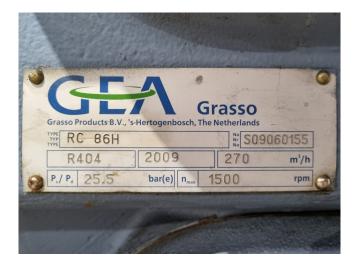

### **Specifications**

| Marque            | Grasso          |
|-------------------|-----------------|
| Le type           | RC 86H          |
| Réfrigérant       | Freon           |
| kW at +10ºC/+40ºC | 311,6           |
| kW at 0ºC/+40ºC   | 213,0           |
| kW at -5ºC/+40ºC  | 172,8           |
| kW at -10ºC/+40ºC | 138,0           |
| kW at -20ºC/+40ºC | 82,8            |
| kW at -30ºC/+40ºC | 44,0            |
| Voyant            | ✓               |
| m3 / h            | 270             |
| Remarques         | Y.o.b. 2009     |
| Weight            | 400 kg          |
| Tailles           | 1000x800x700 mm |
|                   | (LxWxH)         |
| Stock             | 1               |
|                   |                 |

#### **Used Grasso RC 86H**

Used Grasso RC 86H reciprocating compressor on Freon with a sight glass. The compressor has a displacement of 270 m<sup>3</sup>/h at 1500 RPM. \*Why choose for HOSBV? Were not only the largest used refrigeration specialist in Europe, but also, we deliver all equipment including an extensive test, warranty and industrial cleaning. \*Optional we can also perform a new paint job and arrange the logistics.