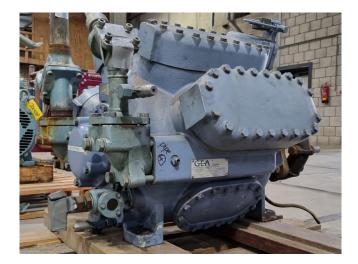

### Grasso RC 86H

### **Specifications**

| Marque            | Grasso          |
|-------------------|-----------------|
| Le type           | RC 86H          |
| Réfrigérant       | Freon           |
| kW at +10ºC/+40ºC | 311,6           |
| kW at 0ºC/+40ºC   | 213,0           |
| kW at -5ºC/+40ºC  | 172,8           |
| kW at -10ºC/+40ºC | 138,0           |
| kW at -20ºC/+40ºC | 82,8            |
| kW at -30ºC/+40ºC | 44,0            |
| Voyant            | ✓               |
| m3 / h            | 270             |
| Remarques         | Y.o.b. 2009     |
| Weight            | 400 kg          |
| Tailles           | 1000x800x700 mm |
|                   | (LxWxH)         |
| Stock             | 1               |
|                   |                 |

#### **Used Grasso RC 86H**

Used Grasso RC 86H reciprocating compressor on Freon with a sight glass. The compressor has a displacement of 270 m<sup>3</sup>/h at 1500 RPM. \*Why choose for HOSBV? Were not only the largest used refrigeration specialist in Europe, but also, we deliver all equipment including an extensive test, warranty and industrial cleaning. \*Optional we can also perform a new paint job and arrange the logistics.